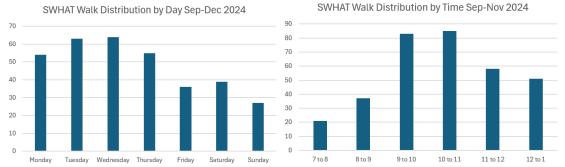

#### General Service Usage

From our start of operations to now, we have completed 343 walks. We've seen increased service usage this month, likely due to earlier sunsets and our November Walkathon promotion. Our service user base includes 140 unique users, with a 34% recurring user rate. Updated walk distribution statistics are seen below:

Thank you to Simer, our Dispatch Operations Executive, for helping me compile these statistics.