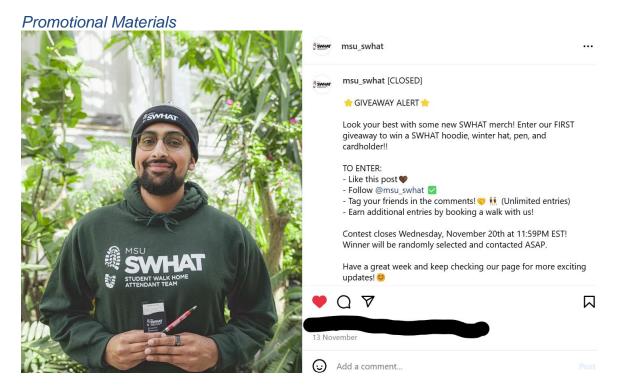

#### Summary

November has been a busy time for SWHAT promotions. In addition to the two campaigns happening this month, Jessie and Bailey have also been working on cleaning up our social media follower/following lists, as well as hosting a promotional giveaway.

Above is our November promotional giveaway post.