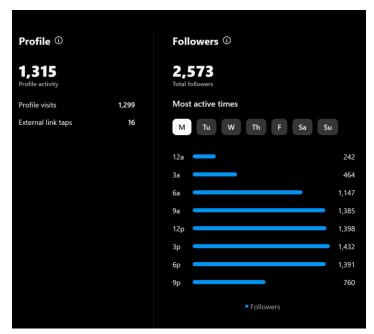

g)

Residence Chairs were given a deadline of Monday, October 28<sup>th</sup> at 6:59pm (right before our 7pm meeting) to submit their residence event proposals. So far there have been no unresolved concerns regarding the proposal process, and the proposals I've received thus far have been well put together. The Advisors have also been instrumental in answering questions or providing guidance on the proposal and planning process.

#### **Outreach & Promotions**

#### Summary

No major outreach since last report. Upcoming outreach in the next two weeks will include introducing FYC and promo for FYF through Instagram.

Regarding introducing FYC, I encouraged the promotions committee to suggest ideas that are more creative and interactive than just slides with names/positions for example.





### **Finances**

### **Budget Summary**

No major purchases in the last few weeks. Updates to come regarding residence events and team merch order by next EB report

|                                                  |                                                           | First Year Council             |               |                     |             |              |  |
|--------------------------------------------------|-----------------------------------------------------------|--------------------------------|---------------|---------------------|-------------|--------------|--|
|                                                  |                                                           | DISCRETIONARY EXPENDITURE      |               |                     |             |