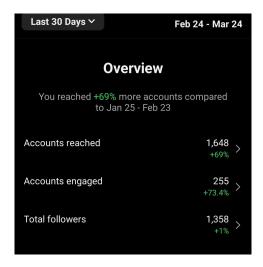

#### Social Media Engagement since the Previous Report

I have included the insights for the time since the last EB meeting. As seen below, Maccess has had a larger reach (+69%) and engaged more accounts (+73.4%). Our total followers on Instagram has slightly decreased (+1%). I believe that the increases are due to our more consistent posting and increased collaborations between Maccess and other services.