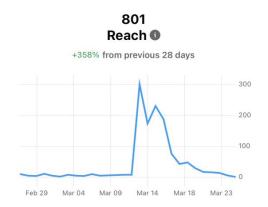

#### Social Media Engagement since the Previous Report

Below are the analytics for EFRT Instagram and Facebook accounts over the past 30 days.

Figures 1: Facebook Analytics